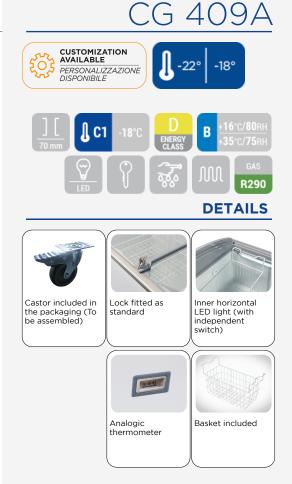

## **GENERAL FEATURES**

| 400 Lt. Chest freezer with sliding glass top         | • |
|------------------------------------------------------|---|
| White coated steel for external and internal         | • |
| Static Cooling                                       | • |
| Manual Defrost                                       | • |
| Analog thermometer                                   | • |
| Foaming Agent Cyclopentane (70mm per side)           | • |
| Single tempered safety glass                         | • |
| Handle on the glass frame                            | • |
| Lock fitted as standard                              | • |
| Inner horizontal LED light (with independent switch) | • |
| Basket included (N.3 Pcs)                            | • |
| N.4 Castor (N.2 in the front with brake)             | • |
| Energy efficiency class: D                           | • |
|                                                      |   |