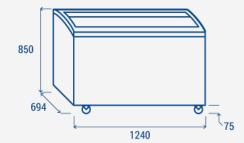

## **PRODUCT DIMENSIONS**

## **TECHNICAL SPECIFICATIONS**

| Capacity                         | 370 L         |
|----------------------------------|---------------|
| Temperature                      | C1 (-18°C)    |
| Consumption                      | 3.315 kWh/24h |
| Rated Power                      | 180 W         |
| Noise level                      | 52 dB(A)      |
| Net Weight                       | 63.00 Kg      |
| Gross Weight                     | 76.00 Kg      |
| External Dimensions (WxDxH mm)   | 1240x694x850  |
| Internal Dimensions (WxDxH mm)   | 1095x550x600  |
| Packaging dimensions (WxDxH mm)  | 1325x770x895  |
| Loading quantities 20′/40′/40′HQ | 24/54/81      |